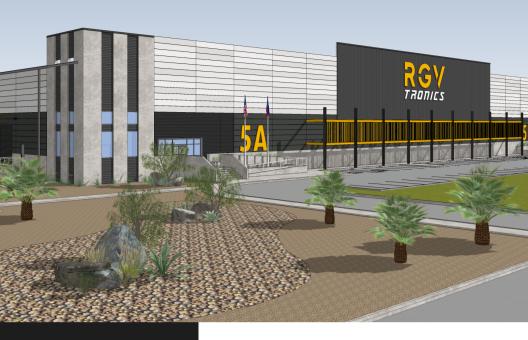

# FASTER WAREHOUSE CONSTRUCTION

Groundbreaking design-build solution that reduces time-tomarket constraints faced in today's new warehouse market.

### SPEED TO MARKET ISSUE

The conventional approach of design, pricing & building models can be time-consuming, often taking six months or longer from design to breaking ground.

#### **READY TO ORDER**

By utilizing pre-engineered or pre-cast structural materials and pre-approved engineering and submittals, we drastically reduce the time required for design.

#### **READY TO PERMIT**

Our warehouse construction drawings, allowing customization for aspects such as overall square footage, color schemes, office finishes, and civil site features, can be completed in just one month.